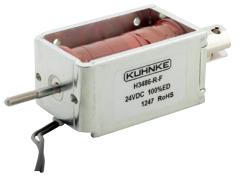

Our reliable linear solenoid H3486 is applied by our customer BALLY WULFF to unlock the service door in the model series LUX floor-standing devices GRAND, SLANT and TWIN.

## **Product features**

- Low power consumption of only 8 watts
- Long service life of at least 100 million switching cycles
- Short switching times of <50 ms</li>
- Endforce of 6 N
- Compact design
- Maintenance-free anchor bearing